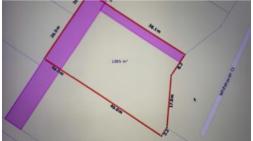

□ 1,095 m2

Price SOLD for \$88,000

Property Type Residential

Property ID 2

Land Area 1,095 m2